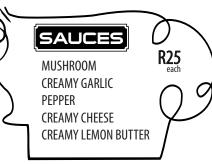

### **SNAILS**

R 75

R 75

R 65

**Original Creamy No Name Snails** in our Secret Garlic Sauce.

### **FOCACCIA DIPHA**

Oven Baked Pizza Base with Garlic and Pink Himalayan Salt served with a Creamy Garlic Sauce on the side.

R 95 TACO'S (PLAIN or SPICY) 2 x Taco's (Chicken or Beef) or 1x Chicken and 1x Beef